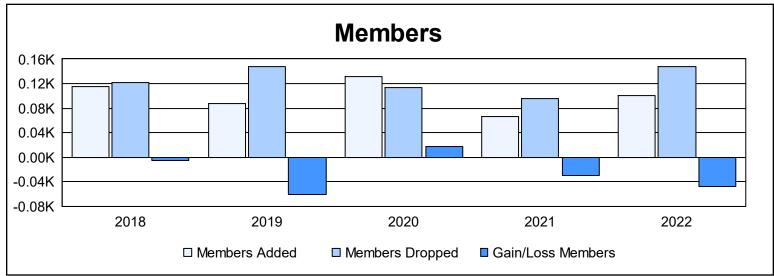

District 110BZ As of June 2022 Cumulative

| Year      | New<br>Clubs | Dropped<br>Clubs | Gain/<br>Loss<br>Clubs | New<br>Members | Charter<br>Members | Reinstate<br>Members | Transfer<br>Members | Total<br>Member<br>Added | Total<br>Members<br>Dropped | Gain/<br>Loss<br>Members |
|-----------|--------------|------------------|------------------------|----------------|--------------------|----------------------|---------------------|--------------------------|-----------------------------|--------------------------|
| 2017-2018 | 0            | 0                | 0                      | 110            | 0                  | 1                    | 4                   | 115                      | 121                         | -6                       |
| 2018-2019 | 0            | 0                | 0                      | 80             | 0                  | 2                    | 5                   | 87                       | 148                         | -61                      |
| 2019-2020 | 0            | 0                | 0                      | 125            | 0                  | 1                    | 5                   | 131                      | 114                         | 17                       |
| 2020-2021 | 0            | 0                | 0                      | 55             | 0                  | 5                    | 6                   | 66                       | 96                          | -30                      |
| 2021-2022 | 0            | 0                | 0                      | 92             | 0                  | 7                    | 2                   | 101                      | 148                         | -47                      |
| Average   | 0            | 0                | 0                      | 92             | 0                  | 3                    | 4                   | 100                      | 125                         | -25                      |